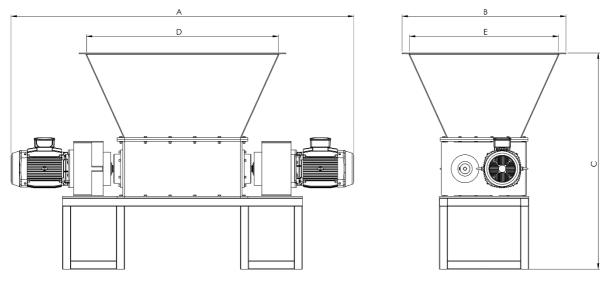

## Dimensions:

| Α       | В       | С       | D       | E       | weight  |
|---------|---------|---------|---------|---------|---------|
| 4200 mm | 1900 mm | 2400 mm | 1800 mm | 1800 mm | 7000 kg |

BOMAC Industries – Goeman Borgesiuslaan 77, 3515 ET Utrecht, The Netherlands Tel: +31 (0)30 310 04 30 - E-mail: info@bomac-industries.com Company Reg. No: 57298564 - VAT-No: NL064504700B01