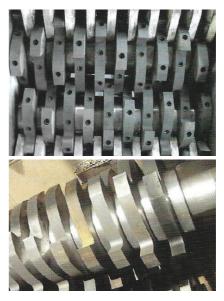

## Knives:

- Tempered steel type Cr12MoV for stationary and rotor knives.
- Heat-treated to 60 HRC.
- All surfaces are precision grounded.