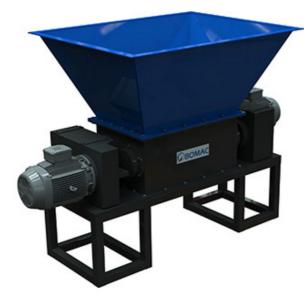

# **Double-Shaft Shredder ZD12**

### **General Characteristics:**

| ٠ | Туре:                                           | ZD12                            |
|---|-------------------------------------------------|---------------------------------|
| • | Crushing Chamber:                               | 1200x800 mm                     |
| • | Feeding Hopper Size:                            | 1800x1800 mm                    |
| ٠ | Number of Rotor Knives:                         | 24 pcs                          |
| • | Knife Thickness:                                | 50 mm                           |
| • | Knife Material:                                 | Cr12MoV                         |
| • | Motor Power:                                    | 2x 45-55 kW                     |
| • | Shaft Speed:                                    | 30 rpm                          |
| • | Rotor diameter:                                 | 450 mm                          |
| • | Capacity:                                       | 800-1500 kg/h                   |
|   |                                                 |                                 |
| • | Motor Power:<br>Shaft Speed:<br>Rotor diameter: | 2x 45-55 kW<br>30 rpm<br>450 mm |