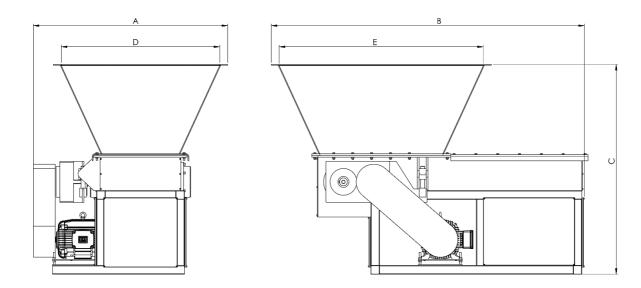

# **Dimensions:**

| Α       | В       | С       | D      | E       | weight  |
|---------|---------|---------|--------|---------|---------|
| 2200 mm | 2500 mm | 1800 mm | 800 mm | 1200 mm | 2100 kg |

Copyright © 2018 BOMAC Industries. All rights reserved.