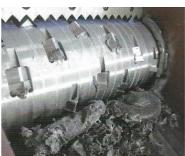

# Knives:

- Tempered steel type Cr12MoV for stationary and rotor knives.
- Heat-treated to 60 HRC.
- All surfaces are precision grounded.