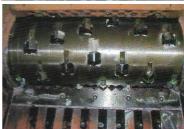

# Knives:

- Tempered steel type Cr12MoV for stationary and rotor knives.
- Heat-treated to 60 HRC.
- All surfaces are precision grounded.