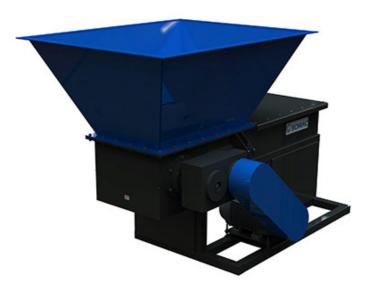

# **Single-Shaft Shredder ZS6**

#### **General Characteristics:**

Type: ZS6

• Crushing Chamber: 960x610 mm

Rotor Knives: 26 pcs
 Stationary Knives: 2 pcs
 Knife Material: Cr12MoV

Motor Power: 22-30 kW
Hydraulic Power: 2.2 kW
Shaft Speed: 80 rpm
Rotor diameter: 280 mm
Capacity: 200-400 kg/h