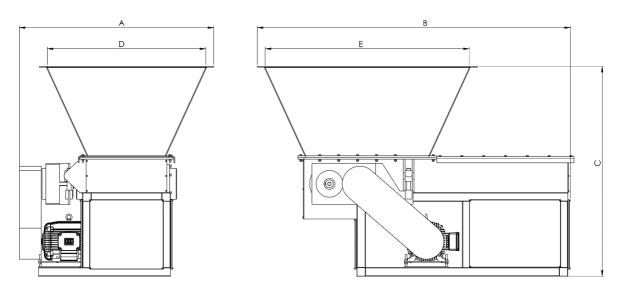

## Dimensions:

| Α       | В       | С       | D       | E       | weight  |
|---------|---------|---------|---------|---------|---------|
| 2400 mm | 2700 mm | 2100 mm | 1000 mm | 1400 mm | 3200 kg |

BOMAC Industries – Goeman Borgesiuslaan 77, 3515 ET Utrecht, The Netherlands Tel: +31 (0)30 310 04 30 - E-mail: info@bomac-industries.com Company Reg. No: 57298564 - VAT-No: NL064504700B01