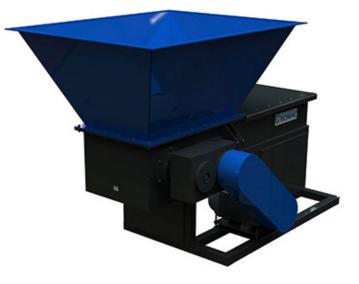

# Single-Shaft Shredder ZS8

## **General Characteristics:**

| • Type: ZS8                |        |
|----------------------------|--------|
| Crushing Chamber: 960x8    | 810 mm |
| Rotor Knives: 34 pc        | 5      |
| • Stationary Knives: 4 pcs |        |
| Knife Material: Cr12N      | ЛоV    |
| • Motor Power: 37-45       | kW     |
| • Hydraulic Power: 3 kW    |        |
| • Shaft Speed: 80 rpr      | n      |
| • Rotor diameter: 400 m    | າm     |