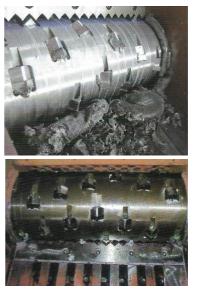

## **General Characteristics:**

| • Type: ZS8                |        |
|----------------------------|--------|
| Crushing Chamber: 960x8    | 810 mm |
| Rotor Knives: 34 pc        | 5      |
| • Stationary Knives: 4 pcs |        |
| Knife Material: Cr12N      | ЛоV    |
| • Motor Power: 37-45       | kW     |
| • Hydraulic Power: 3 kW    |        |
| • Shaft Speed: 80 rpr      | n      |
| • Rotor diameter: 400 m    | າm     |

#### Knives:

- Tempered steel type Cr12MoV for stationary and rotor knives.
- Heat-treated to 60 HRC.
- All surfaces are precision grounded.