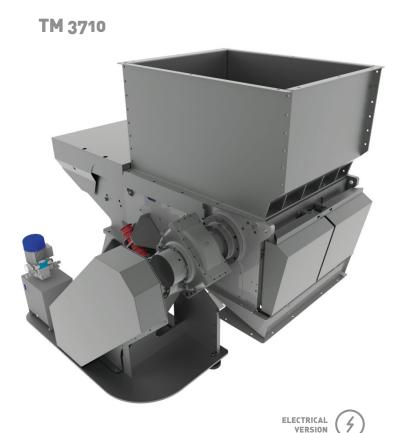

in size, allows for the required outputs. Consistent speed and ease of use are added monetary value.

| Model   |      | Power | Cutting surface | Hopper size    | Hopper volume | RPM                  | Total mass |
|---------|------|-------|-----------------|----------------|---------------|----------------------|------------|
| TM 3710 | 1000 | 45 kW | 986 mm          | 1026 x 1050 mm | 1.21 m³       | 91 min <sup>-1</sup> | 4.000 kg   |